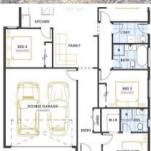

\$660,000 TO

\$690,000

**Property** 

Residential **Type** 

Property ID 6706

Land Area 432 m2

Floor Area 156 m2