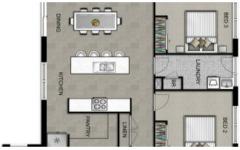

\$735,000 TO \$755,000

.

Property

Residential **Type** 

Property ID 6707 Land Area 448 m2

Floor Area 204 m2