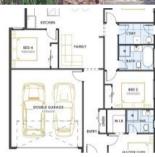

\$650,000 TO

\$670,000

**Property** 

Residential **Type** 

Property ID 6709

Land Area 400 m2

Floor Area 156 m2