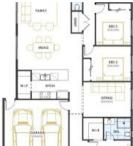

\$720,000 TO

\$740,000

**Property** 

Residential **Type** 

Property ID 6710

Land Area 386 m2

Floor Area 204 m2