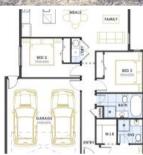

\$650,000 TO

\$670,000

**Property** 

Residential **Type** 

Property ID 6714

Land Area 434 m2