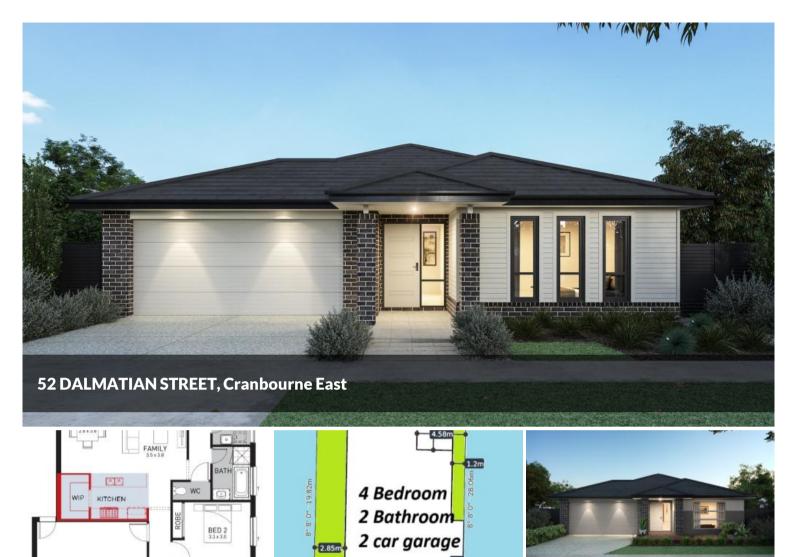

## 655K - 685K FHB NO STAMP DUTY FOR FHB

HOUSE IS YET TO BE CONSTRUCTED

6 MONTH CONSTRUCTION TIME

TITLED HOUSE AND LAND OPTION WITH FIXED SITE COST

INTERNAL IMAGES ARE FOR ILLUSTRATION

LAND SIZE 346 SQM

BUILD SIZE 180 SQM / 19.4 SQUARES

TITLED LAND IN PREMIUM LOCATION

- DOUBLE GLAZING WINDOWS
- 40MM STONE TO KITCHEN
- 20MM STONE TO BATHROOM & ENS
- ESTATE GUIDELINES
- ROOF TILES
- 900MM APPLIANCES
- DISHWASHER

🚔 4 🔊 2 🛱 2 🗔 346 m2

Price \$655,000 - \$685,000 NO STAMP DUTY FOR FHB Property Type 6721 ID 6721 Land 346 m2 Area 180 m2 Area