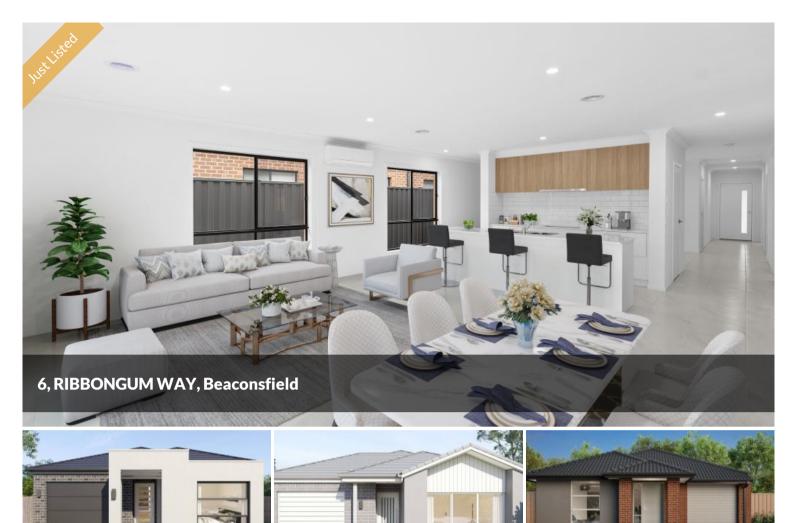

## \$690K-735K FHB House and Land Option

- 1) WATTLE ESTATE IN BEACONSFIELD
- 2) GREAT LOCATION
- 3) WALKING DISTANCE TO PARKS
- 4) DISHWASHER INCLUDED & 900MM APPLIANCE
- 5) FIXED SITE COSTS
- 6) DUCTED HEATING AND COOLING
- 7) GREAT BACKYARD SPACE
- 8) ESTATE GUIDELINES INCLUDED
- 9) 20 MM STONE TO VANITY
- 10) 40MM STONE TO KITCHEN
- 11) BLINDS
- 12) TILED SHOWER BASES
- 13) DOWNLIGHTS

📇 4 🤊 2 🗐 1 🖸 283 m2

\$690K-735K FHB House

and Land Titled

**Property** 

Residential

Type

Property 6723

ID

Land 283 m2

Area

1

Floor Area

164 m2