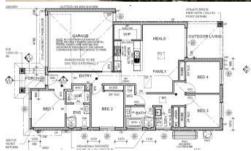

് 4 № 2 🗐 2 🖂 418 m2

700K - 750K NO STAMP

Price DUTY FOR FHB Off the

plan

**Property** 

Residential

Type

Property 6725

Land

ID

418 m2

Area Floor

180 m2

Area