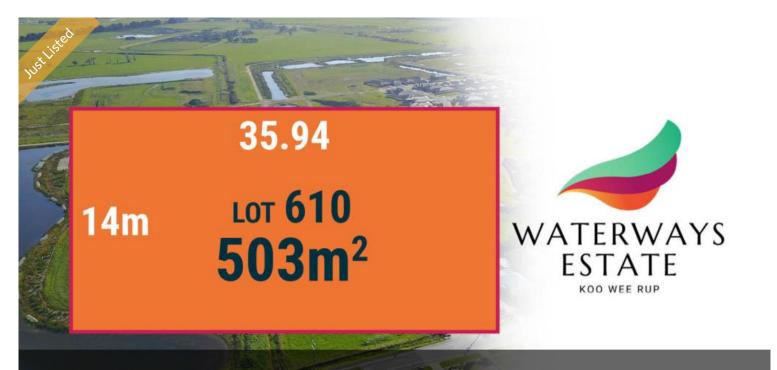

## Lot 610 Shelton Park Drive (Waterways Estate), Koo Wee Rup

### 🗔 503 m2

 Price
 \$360,000 - \$395,000

 Property Type
 Residential

 Property ID
 6728

 Land Area
 503 m2