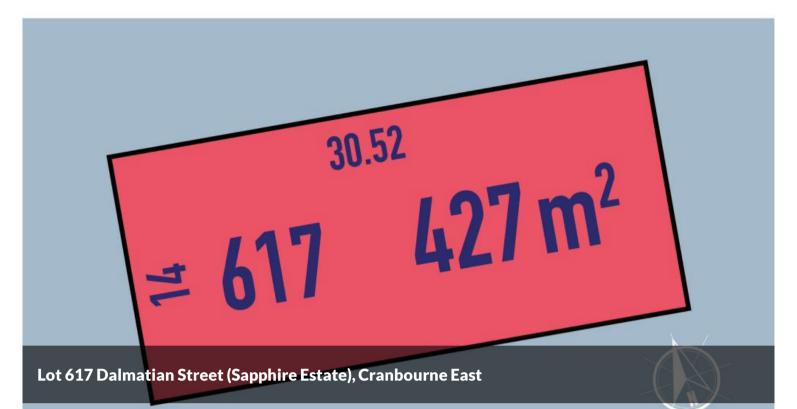

## 🛏 3 🔊 2 🗔 427 m2

| Price         | \$460,000 - \$480,000 |
|---------------|-----------------------|
| Property Type | Residential           |
| Property ID   | 6734                  |
| Land Area     | 427 m2                |
| Floor Area    | 14.60 m2              |