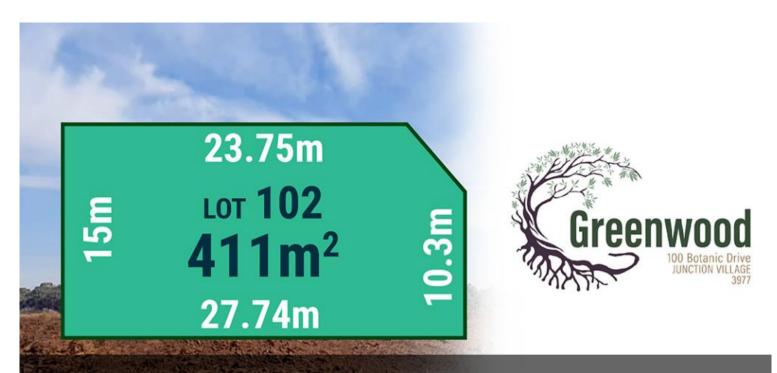

Lot 102 Protea Street (Greenwood Estate), Junction Village

## **Title Land for Sale**

Be a part of a newly emerging residential community in the highly sought-after Greenwood Estate. Reserve this 411m2 lot today. Please call **Matthew on 0434 793 008** for more information.

## 🔚 3 🔊 2 🗔 411 m2

| Price                     | \$370,000 - \$395,000 |
|---------------------------|-----------------------|
| Property Type Residential |                       |
| Property ID               | 6735                  |
| Land Area                 | 411 m2                |
| Floor Area                | 14.60 m2              |