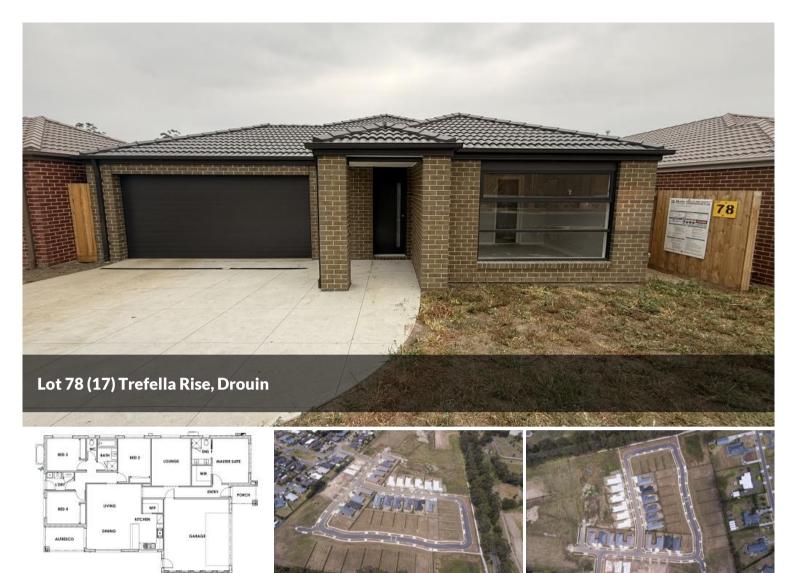

# Secure a Brand New Home in Drouin!

Discover modern living in this **brand-new 4-bedroom, 2-bathroom home** currently under construction on a **420m<sup>2</sup> block** in the heart of Drouin. Perfect for families, this thoughtfully designed residence features a **spacious 2car garage** and premium finishes throughout.

## 🛏 4 🔊 3 🖪 2 🗔 420 m2

| Price         | \$625,000   |
|---------------|-------------|
| Property Type | Residential |
| Property ID   | 6737        |
| Land Area     | 420 m2      |
| Floor Area    | 209.58 m2   |