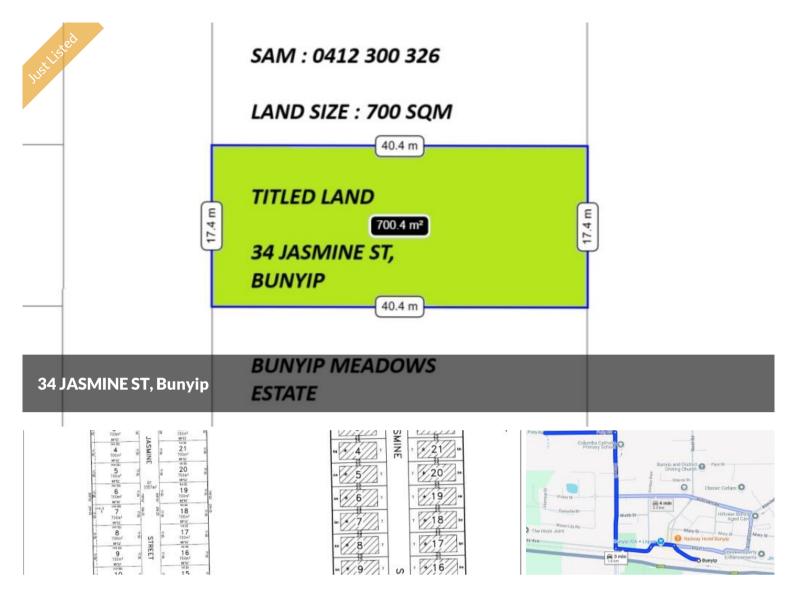

## TITLED LAND 390K - 400K FOR 701SOM LAND

**TITLED LAND** 

LAND SIZE: 700 SQM

Build the dream home you've always wanted on this spacious 701sqm (approx.) block within the Bunyip Meadows Estate. You'll be surrounded by new, quality-built, architecturally designed homes in a great, up-and-coming location.

Contact SAM on 0412 300 326

DISCLAIMER:

□ 700 m2

700 SQM LAND 390K-Price

400K

Property

Residential **Type** 

Property ID 6743 Land Area 700 m2