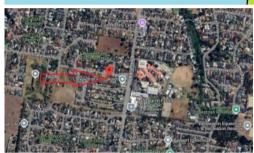

PRICE GU

PRICE GUIDE \$499,000 -\$529,000

187°26'

1 420m² CALL SAM

ON

0412 300 326

97B Cranhaven Road, Langwarrin

## 499K - 529K TITLED LAND

**TITLED LAND** 

RARE LAND OPPORTUNITY IN LANGWARRIN

LAND SIZE 415 SQM

14M FRONTAGE

29.8M DEPTH

HOUSE AND LAND OPTIONS AVAILABLE AS WELL

Contact SAM on 0412 300 326