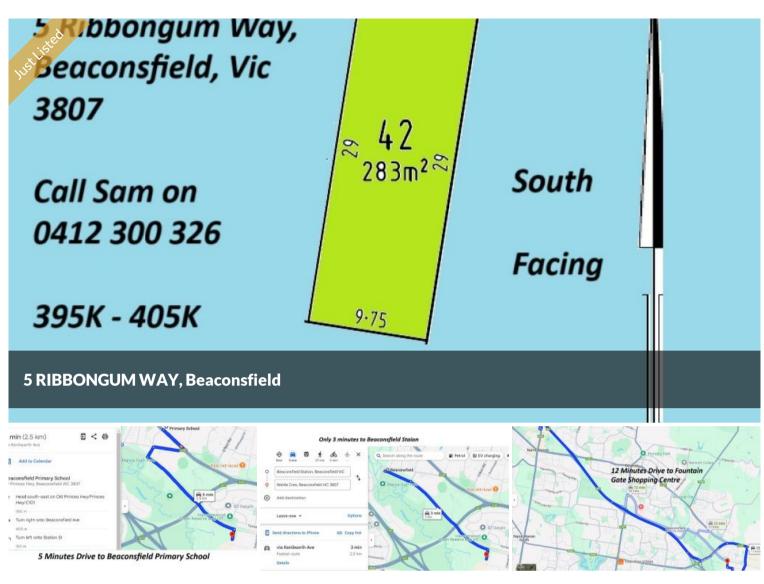

# \$382,000 - \$412,000 Titled land 283 SQM

5 RIBBONGUM WAY, BEACONSFIELD

283 SQM LAND

### 🛏 4 🔊 2 🗔 283 m2

| Price         | \$382,000 - \$412,000 |
|---------------|-----------------------|
| Property Type | Residential           |
| Property ID   | 6762                  |
| Land Area     | 283 m2                |
| Floor Area    | 208 m2                |