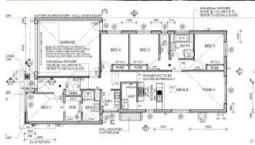

**BUILD SIZE 171 SQM** 

- DOUBLE GLAZING WINDOWS
- 40MM STONE TO KITCHEN
- 20MM STONE TO BATHROOM & ENS
- 900MM APPLIANCES
- DISHWASHER
- FLOORING THROUGHOUT
- HEATING AND COOLING

Price 675K - 705K FHB NO STAMP DUTY FOR FHB

Property
Residential
Type

Property 6772

Land

335 m2

Area Floor

171 m2

Area