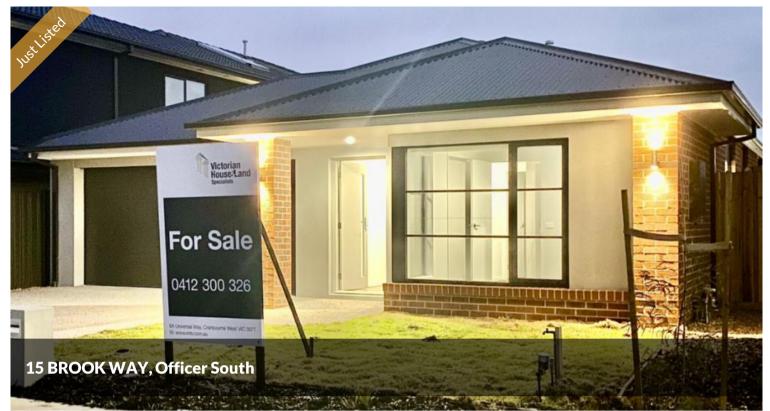

## 810K - 835K NO STAMP DUTY FOR FHB

15 BROOK WAY, OFFICER

TITLED OPTION

THIS HOUSE IS YET TO BE CONSTRUCTED

LAND SIZE 420 SQM

**BUILD SIZE 212 SQM** 

- DOUBLE GLAZING WINDOWS
- 40MM STONE TO KITCHEN
- 20MM STONE TO BATHROOM & ENS
- 900MM APPLIANCES
- DISHWASHER
- FLOORING THROUGHOUT
- HEATING AND COOLING
- DOWNLIGHTS
- FLYSCREEN TO WINDOWS

810K - 835K NO STAMP

DUTY FOR FHB

**Property** 

Residential

Type

Property 6773

ID

Land Area

420 m2

Floor

212 m2

Area