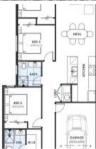

Price \$580,000
Property Type Residential
Property ID 6783

Property ID 6783 Land Area 330 m2 Floor Area 144 m2