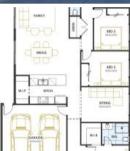

**Price** \$713,000 **Property Type** Residential Property ID 6787 Land Area 350 m2 Floor Area 204.38 m2