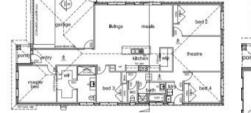

## Cheapest House and Land Packages in Koo Wee Rup (Last lot Stage 3)

TITLED LAND.. READY TO BUILD..

The Perfect First Home..

Immaculately presented home and land package located in one of Koo Wee Rup's most sought after areas is an opportunity not to be missed. This beautiful home comprises of 4 bedrooms: Master with en-suite and WIR, Home theatre and an open plan living, dining and kitchen area making entertaining a breeze. Seamless transition from inside to outside to a low maintenance backyard for kids to play. Additional features include solar hot water, stone benchtop and ducted heating. A complete family home situated close to all important amenities, walking distance to schools and shops.