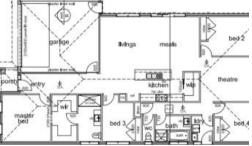

## Cheapest House and Land Packages in Koo Wee Rup (Last lot Stage 3)

TITLED LAND.. READY TO BUILD..

The Perfect First Home..

Immaculately presented home and land package located in one of Koo Wee Rup's most sought after areas is an opportunity not to be missed. This beautiful home comprises of 4 bedrooms: Master with en-suite and WIR, Home theatre and an open plan living, dining and kitchen area making entertaining a breeze. Seamless transition from inside to outside to a low maintenance backyard for kids to play. Additional features include solar hot water, stone benchtop and ducted heating. A complete family home situated close to all important amenities, walking distance to schools and shops.