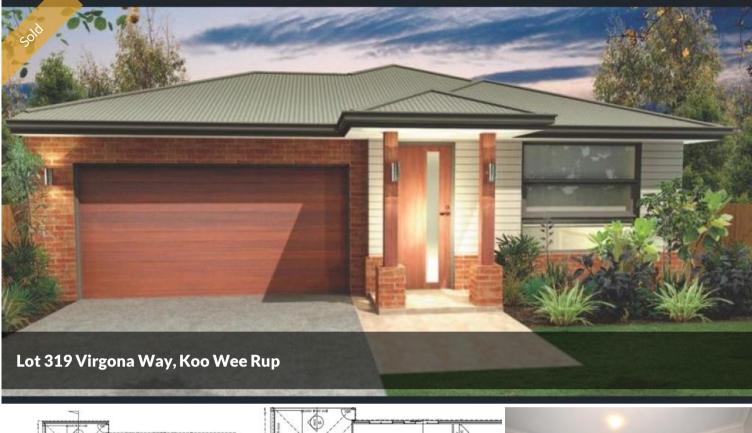

## Cheapest House and Land Packages in Koo Wee Rup (Last lot Stage 3)

TITLED LAND.. READY TO BUILD..

The Perfect First Home..

Immaculately presented home and land package located in one of Koo Wee Rup's most sought after areas is an opportunity not to be missed. This beautiful home comprises of 4 bedrooms: Master with en-suite and WIR, Home theatre and an open plan living, dining and kitchen area making entertaining a breeze. Seamless transition from inside to outside to a low maintenance backyard for kids to play. Additional features include solar hot water, stone benchtop and ducted heating. A complete family home situated close to all important amenities, walking distance to schools and shops.

## 🚔 4 🔊 2 🛱 2 🗔 512 m2

| Price         | SOLD        |
|---------------|-------------|
| Property Type | Residential |
| Property ID   | 9           |
| Land Area     | 512 m2      |
| Floor Area    | 204.38 m2   |