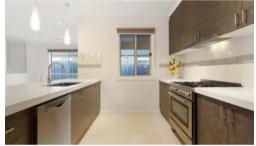

Three large separate living areas including a front formal lounge, open family/meals area adjacent to the kitchen and a massive rumpus room at the rear of the home perfect for the growing family.

Central to the home is the luxurious kitchen displaying undermount sinks, quality 900mm stainless steel appliances, dishwasher, an abundance of stone bench tops and ample cupboard space perfect for entertaining guests.