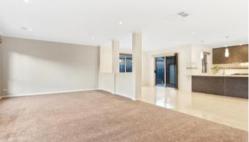

Three large separate living areas including a front formal lounge, open family/meals area adjacent to the kitchen and a massive rumpus room at the rear of the home perfect for the growing family.

Central to the home is the luxurious kitchen displaying undermount sinks, quality 900mm stainless steel appliances, dishwasher, an abundance of stone bench tops and ample cupboard space perfect for entertaining guests.