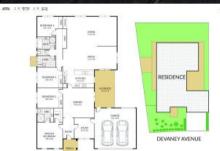

Three large separate living areas including a front formal lounge, open family/meals area adjacent to the kitchen and a massive rumpus room at the rear of the home perfect for the growing family.

Central to the home is the luxurious kitchen displaying undermount sinks, quality 900mm stainless steel appliances, dishwasher, an abundance of stone bench tops and ample cupboard space perfect for entertaining guests.

## 🛏 4 🤊 2 🗐 3 🗖 637 m2

Price SOLD
Property Type Residential
Property ID 99
Land Area 637 m2
Floor Area 269.41 m2